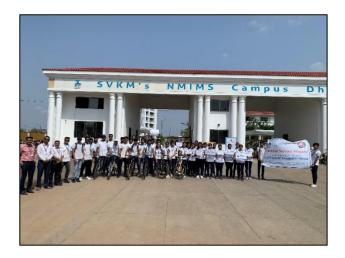

#### **Photo Gallery:**

Mr. Mahendra V. Khairna

Mr. Mahendra V. Khairnar Event Coordinator

Dr. Bhushan R. Dravyakar N.S.S. Program Officer

Dr. Sameer N. Goyal Principal